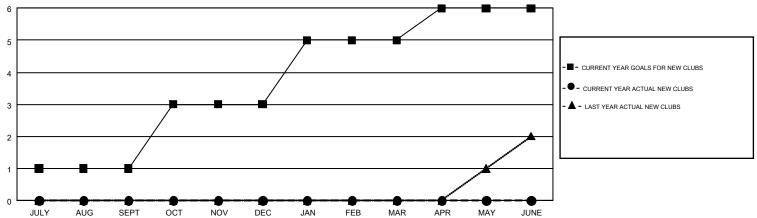

## GMT MONTHLY MEMBERSHIP PROGRESS REPORT

Results as of: 5/31/2017

Multiple District 117

GMT: ELENA APPIANI

LOCATION: GREECE

GMT CA 4

| ····          |               |             |               |                                |                                                                |                                                              | OMIT OF C                                          |  |
|---------------|---------------|-------------|---------------|--------------------------------|----------------------------------------------------------------|--------------------------------------------------------------|----------------------------------------------------|--|
|               | Club          | s           |               | Members  RESULTS FOR 2016-2017 |                                                                |                                                              |                                                    |  |
|               | RESULTS FOR   | R 2016-2017 |               |                                |                                                                |                                                              |                                                    |  |
| QUARTER       | NEW CLUB GOAL | NEW CLUBS   | DROPPED CLUBS | QUARTER                        | NEW MEMBER GROWTH<br>NET GOAL (not reinstated<br>or transfers) | NEW MEMBER<br>GROWTH ACTUAL (not<br>reinstated or transfers) | DROPPED<br>MEMBERS ACTUAL<br>(including transfers) |  |
| JULY/AUG/SEPT | 1             | 0           | 1             | JULY/AUG/SEPT                  | 25                                                             | 14                                                           | 44                                                 |  |
| OCT/NOV/DEC   | 2             | 0           | 1             | OCT/NOV/DEC                    | 55                                                             | 34                                                           | 101                                                |  |
| JAN/FEB/MAR   | 2             | 0           | 0             | JAN/FEB/MAR                    | 60                                                             | 56                                                           | 54                                                 |  |
| APR/MAY/JUNE  | 1             | 0           | 0             | APR/MAY/JUNE                   | 45                                                             | 42                                                           | 37                                                 |  |

## GOALS AND ACTUAL NEW CLUBS CUMULATIVE