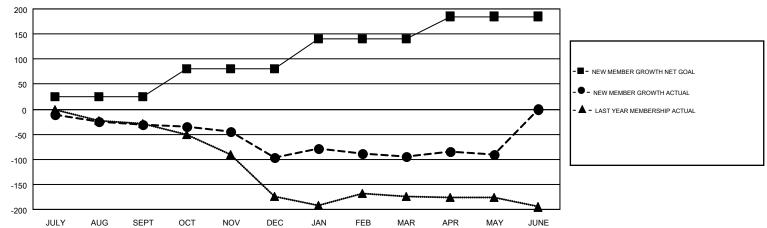

## GMT MONTHLY MEMBERSHIP PROGRESS REPORT

Results as of: 5/31/2017

Multiple District 117

GMT: ELENA APPIANI

LOCATION: GREECE

GMT CA 4

| ····          |               |             |               |                                |                                                                |                                                              | OMIT OF C                                          |  |
|---------------|---------------|-------------|---------------|--------------------------------|----------------------------------------------------------------|--------------------------------------------------------------|----------------------------------------------------|--|
|               | Club          | s           |               | Members  RESULTS FOR 2016-2017 |                                                                |                                                              |                                                    |  |
|               | RESULTS FOR   | R 2016-2017 |               |                                |                                                                |                                                              |                                                    |  |
| QUARTER       | NEW CLUB GOAL | NEW CLUBS   | DROPPED CLUBS | QUARTER                        | NEW MEMBER GROWTH<br>NET GOAL (not reinstated<br>or transfers) | NEW MEMBER<br>GROWTH ACTUAL (not<br>reinstated or transfers) | DROPPED<br>MEMBERS ACTUAL<br>(including transfers) |  |
| JULY/AUG/SEPT | 1             | 0           | 1             | JULY/AUG/SEPT                  | 25                                                             | 14                                                           | 44                                                 |  |
| OCT/NOV/DEC   | 2             | 0           | 1             | OCT/NOV/DEC                    | 55                                                             | 34                                                           | 101                                                |  |
| JAN/FEB/MAR   | 2             | 0           | 0             | JAN/FEB/MAR                    | 60                                                             | 56                                                           | 54                                                 |  |
| APR/MAY/JUNE  | 1             | 0           | 0             | APR/MAY/JUNE                   | 45                                                             | 42                                                           | 37                                                 |  |

## GOALS AND ACTUAL MEMBERS CUMULATIVE

| DROPPED CLUBS: 2  DROPPED MEMBERS |           | 48 CLUBS OF 90 ADDED 1 OR MORE<br>NEW MEMBERS | GENDER DISTE<br>MALE<br>FEMALE | , , , , , , , , , , , , , , , , , , , , |     |
|-----------------------------------|-----------|-----------------------------------------------|--------------------------------|-----------------------------------------|-----|
| DECEASED                          | 16        | CLICK HERE FOR CUMULATIVE                     | TOTAL FAMILY UNIT MEMBERS      |                                         | 262 |
| CLUB CANCELLED OTHER              | 35<br>185 | MEMBERSHIP DATA                               | FAMILY MEMBERS PAYING HALF     |                                         | 136 |
| TOTAL                             | 236       |                                               |                                |                                         |     |